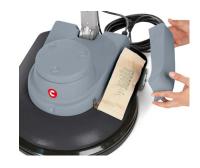

## CM1500 V: the high speed single disc machine suitable for restoration and dry polishing work

CM 1500 V is the high speed single disc machine from Comac that's suitable for restoration and dry polishing work. Extremely easy to handle, it is supplied with a vacuum mechanism for collecting dust in the dedicated container compartment.

## THE ADVANTAGES OF CM1500 V

- High speed single disc machine recommended for restoration and dry polishing work
- Exceptional balancing system that makes it use extremely pleasant, with no operator fatigue. It also prevents the operator from burning and/or damaging the surface being treated, ensuring results with excellent shine.
- The brush conveys the dirt collected by the vacuum system into a collection bag, preventing the dust produced from being dispersed into the environment. The bag is easy to remove and replace.
- The direct drive requires no maintenance, allowing significant