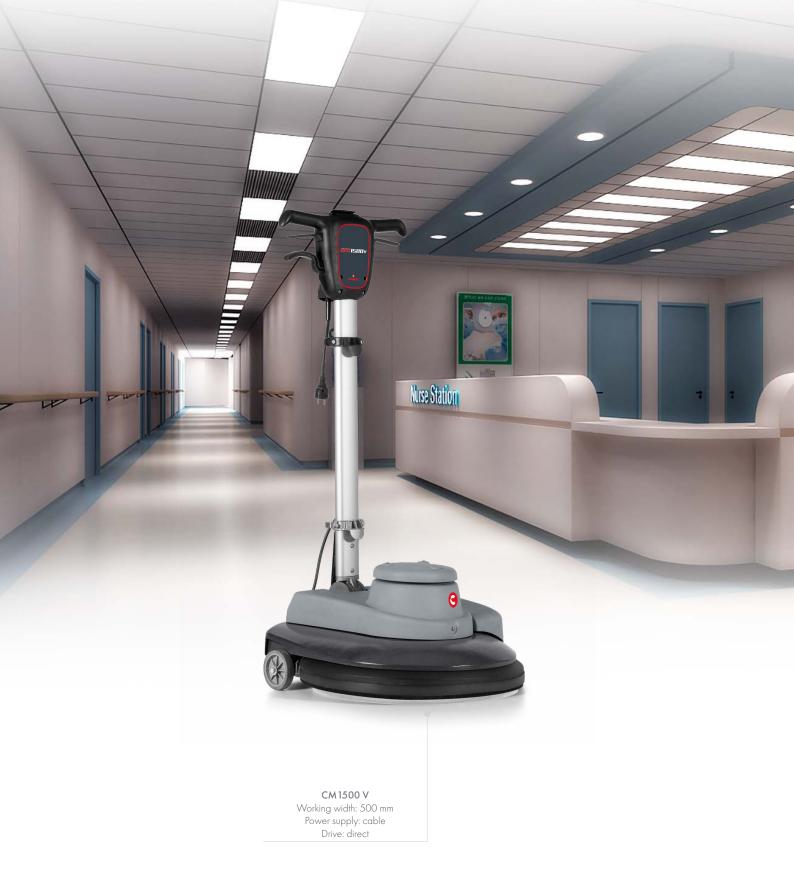

## CM1500 V: the high speed single disc machine suitable for restoration and dry polishing work

CM 1500 V is the high speed single disc machine from Comac that's suitable for restoration and dry polishing work. Extremely easy to handle, it is supplied with a vacuum mechanism for collecting dust in the dedicated container compartment.

Equipped with an exceptional balancing system and gas spring on the handle, the CM 1500 V is extremely pleasant to use, with no user-fatigue.

The CM 1500 V high speed professional single disc machine from Comac is the ideal solution for service and cleaning contractors operating in hotels, convention centers and for use in the HoReCa, health, public, automotive, retail and large-scale retailing sectors.

## THE ADVANTAGES OF CM1500 V

- High speed single disc machine recommended for restoration and dry polishing work
- Exceptional balancing system that makes it use extremely pleasant, with no operator fatigue. It also prevents the operator from burning and/or damaging the surface being treated, ensuring results with excellent shine.
- The brush conveys the dirt collected by the vacuum system into a collection bag, preventing the dust produced from being dispersed into the environment. The bag is easy to remove and replace.
- The direct drive requires no maintenance, allowing significant

economic savings over time.

- Extremely quiet operation, so it can also be used in environments where discretion and silence are necessary.
- The single disc machine is easy to move thanks to the special transportation wheels.