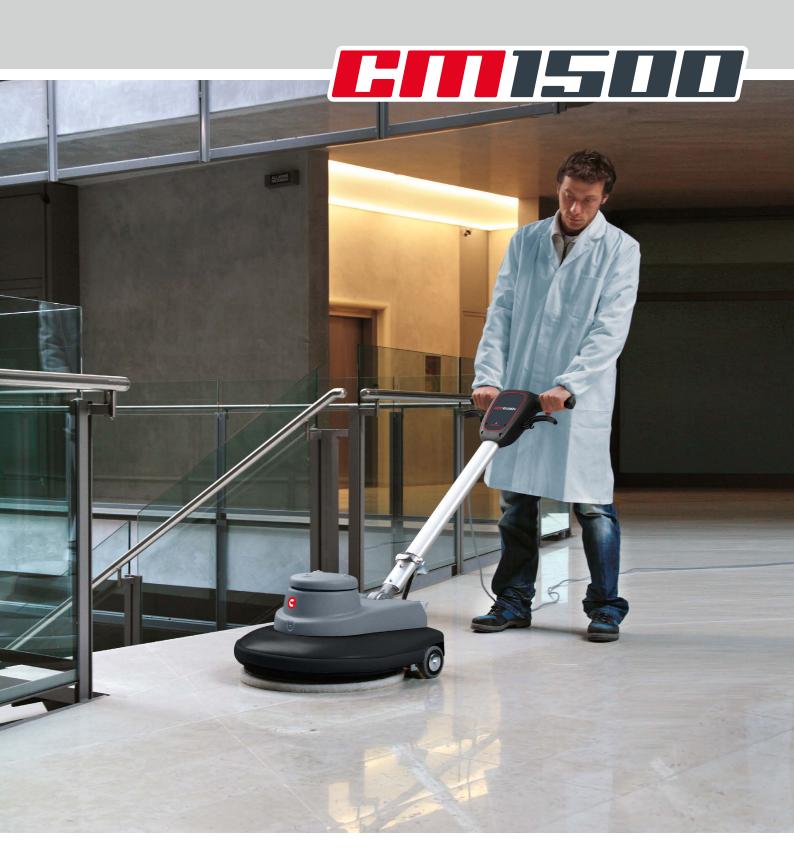

## CM1500 V: the high speed single disc machine suitable for restoration and dry polishing work

CM 1500 V is the high speed single disc machine from Comac that's suitable for restoration and dry polishing work. Extremely easy to handle, it is supplied with a vacuum mechanism for collecting dust in the dedicated container compartment.

Equipped with an exceptional balancing system and gas spring on the handle, the CM 1500 V is extremely pleasant to use, with no user-fatigue.

The CM 1500 V high speed professional single disc machine from Comac is the ideal solution for service and cleaning contractors operating in hotels, convention centers and for use in the HoReCa, health, public, automotive, retail and large-scale retailing sectors.

Extremely easy to handle thanks to the gas spring on the handle.