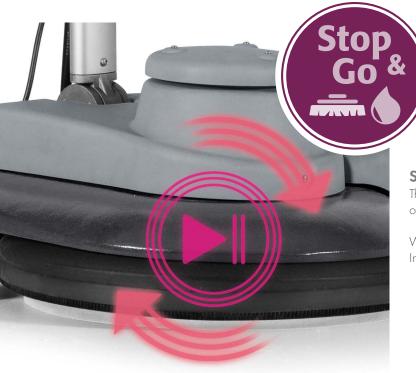

## STOP&GO

The system for making cleaning operations more economical, optimizing consumption and reducing emissions.

When the machine is temporarily idle, the solution flow is interrupted. In this way consumptions are optimized and wastes reduced.